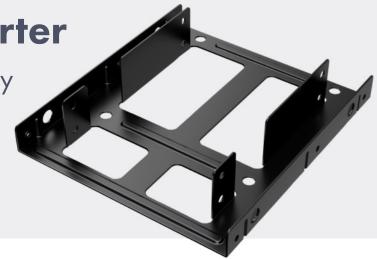

2.5" to 3.5" Converter

for 2x 2,5" SSD/HDD to 3.5" bay

For 2x 2.5" HDD/SSD

For 3.5" Interne

#### **Features**

- Supports 2x 2.5" SSD/HDD into a 3.5" bay
- Supports 2.5" SSD/HDD up to 9.5mm height
- 80mm fan could be added to the bottem of the adapter for better cooling

Article O-CV-25T35 Article No. 18018

## When two must into one

With our HDD / SSD converter, two 2.5" HDD's / SSD's can be easily built into a 3.5" mounting bay. Our converter G-CV-25T35 can accommodate HDD's / SSD's up to a height of 9.5 mm.

### **Specification**

- **Support:** 2x 2.5" HDD / SSD into a 3.5" bay
- Product material: metal
- **Dimension**: 102x115x24 mm
- **Weight:** 55 g