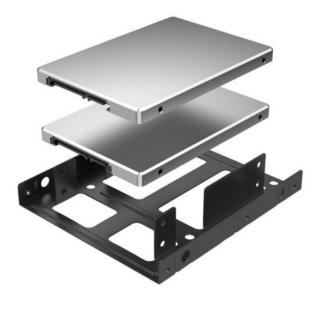

## When two must into one

With our HDD / SSD converter, two 2.5" HDD's / SSD's can be easily built into a 3.5" mounting bay. Our converter G-CV-25T35 can accommodate HDD's / SSD's up to a height of 9.5 mm.

### **Specification**

- **Support:** 2x 2.5" HDD / SSD into a 3.5" bay
- Product material: metal
- **Dimension**: 102x115x24 mm
- **Weight:** 55 g

# **Package Contents**

1 x G-CV-25T35

1 x SSD/HDD mounting screws

1 x User Manual

1 x Warranty card