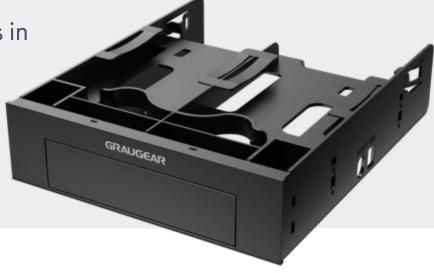

**Mounting Frame** 

for 2x2,5" and 3,5" Drives in 5,25" Bay

**Features** 

- Mounting frame with front panel
- For 2x 2.5" and 1x 3.5" drive in 5.25" bay
- Toolless fixing of the 2x 2.5" HDD/SSDs
- Anti vibration design for 2.5" HDD/SSD
- As converter for all of GRAUGEAR 3.5" Multi-Front panel series
- Easy install of 3.5" HDD

## Plase come in...

The GRAUGEAR mounting frame G-CV-235T525 can accommodate one 3.5" front panel or hard disk and two 2.5" HDDs / SSDs. The mounting frame finds its place in a 5.25" PC mounting bay. The 2.5" HDDs, without height restriction are installed in the GRAUGEAR mounting frame without tools.

## **Specification**

• Support: 2x 2.5" Drives and 1x 3.5" Drive/Front panel

• Product material: Plastic

• **Dimension**: 175x147.5x41mm

• **Weight:** 115g