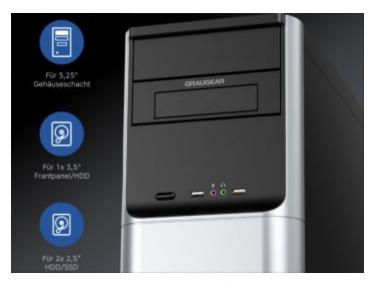

**Mounting Frame** 

for 2x2,5" and 3,5" Drives in 5,25" Bay

**Features** 

- Mounting frame with front panel
- For 2x 2.5" and 1x 3.5" drive in 5.25" bay
- Toolless fixing of the 2x 2.5" HDD/SSDs
- Anti vibration design for 2.5" HDD/SSD
- As converter for all of GRAUGEAR 3.5" Multi-Front panel series
- Easy install of 3.5" HDD

## Plase come in...

The GRAUGEAR mounting frame G-CV-235T525 can accommodate one 3.5" front panel or hard disk and two 2.5" HDDs / SSDs. The mounting frame finds its place in a 5.25" PC mounting bay. The 2.5" HDDs, without height restriction are installed in the GRAUGEAR mounting frame without tools.