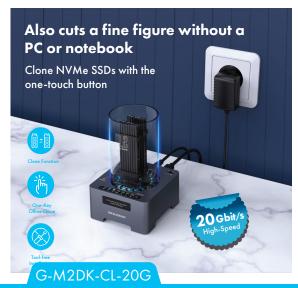

- One-Touch cloning without pc / notebook (stand allone)
- Bootable SSDs cloning
- LED indication of the cloning progress
- LED indicator for power and access
- Unterstützt Windows<sup>®</sup> and MacOS<sup>®</sup>

### Want a clone with one-touch button?!

The GRAUGEAR clone station G-M2DK-CL-20G is the ideal solution if M.2 NVMe SSDs, including bootable SSDs, are to be cloned 1:1. Cloning can also be carried out without a PC / notebook using the one-touch cloning button. The premium aluminum heat sinks together with the quiet 60mm fan ensure excellent cooling performance of the NVMe SSDs.