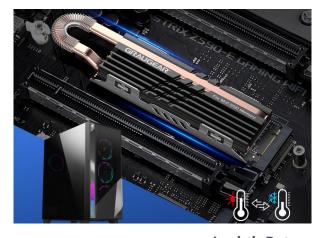

## **Heat Pipe Cooler**

for M.2 2280 SSD

Aluminum Heat sink

Cool Dow 30°C~45°

- Heat Pipe from Copper maximum performance
- Graphene Copper Sheet Thermal Sticker
- Reduced temperature of M.2 NVMe SSD up to 45%
- Designed for PlayStation®5 / Desktop PC Computer
- Compatible with Single / Double sided M.2 NVMe 2280 SSD

## **Double side cooling**

The use of a thermally conductive aluminium alloy in combination with an integrated copper heatpipe maximizes the thermal efficiency of passive cooling. The graphene-copper foil increases the cooling capacity by up to 7.5 times. The resulting temperature reduction can be up to 45 °C, depending on the ambient conditions and design. The double-sided cooling structure ensures even heat distribution, minimizes hotspots and prevents thermal throttling. This increases operational reliability and ensures constant performance of the M.2 SSD even under high load.