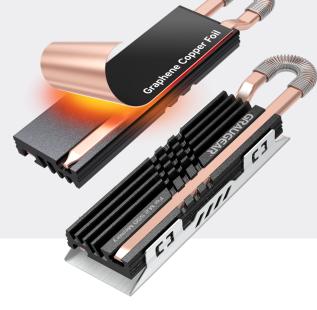

## **Double side cooling**

The use of a thermally conductive aluminium alloy in combination with an integrated copper heatpipe maximizes the thermal efficiency of passive cooling. The graphene-copper foil increases the cooling capacity by up to 7.5 times. The resulting temperature reduction can be up to 45 °C, depending on the ambient conditions and design. The double-sided cooling structure ensures even heat distribution, minimizes hotspots and prevents thermal throttling. This increases operational reliability and ensures constant performance of the M.2 SSD even under high load.

## **Specification**

Heat Sink Dimension: L100xW23.5xH11mm

Material: Aluminum / Copper Heat Pipe

Graphene Copper Sheet Thermal Sticker 3000W/m-k

Weight: Heat Sink 40g Color: Black/Silver